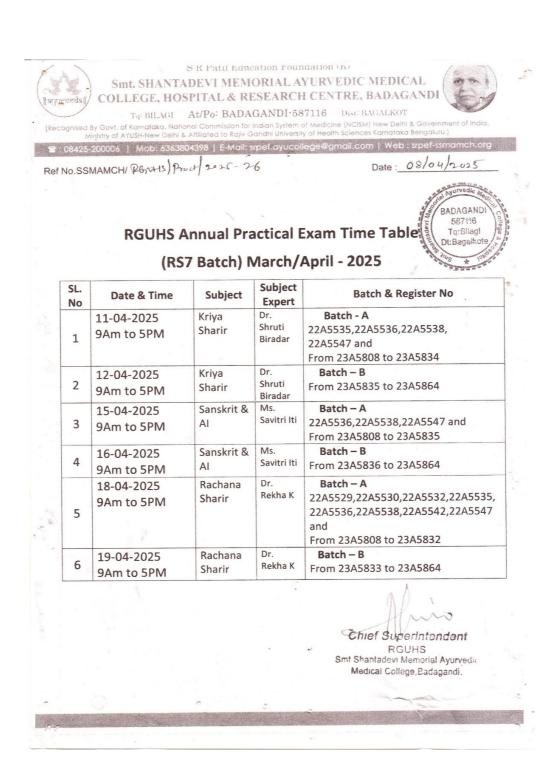

## (RS7 Batch) March/April - 2025

Chief Superintendent RGUHS Smt Shantadevi Memorial Ayurvedic Medical College, Badagandi.

Principal Smt. Shantadevi Memorial Ayurvedic Medical College & Hospital, Badagandi Tq: Bilagi Dt: Bagalkot-587116